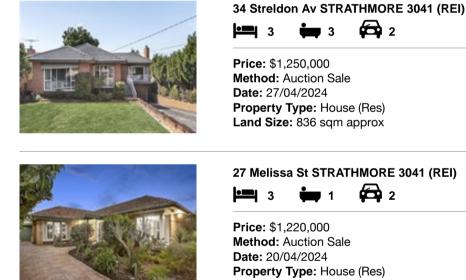

| Ado | dress of comparable property   | Price       | Date of sale |
|-----|--------------------------------|-------------|--------------|
| 1   | 34 Streldon Av STRATHMORE 3041 | \$1,250,000 | 27/04/2024   |
| 2   | 27 Melissa St STRATHMORE 3041  | \$1,220,000 | 20/04/2024   |
| 3   | 2 Vernon St STRATHMORE 3041    | \$960,000   | 20/04/2024   |

## Agent Comments

Agent Comments

Superior as a brick home in pristine condition. It is also a superior location within walking distance to the Napier Street shopping precinct. It is also a flatter block of land which makes it easier to build on. Inferior as our property is better presented.

Superior house as much larger internally and much larger land on 836sqm. Inferior as our house is better presented. This property is worth

considerably more on land value alone.

2 Vernon St STRATHMORE 3041 (REI)