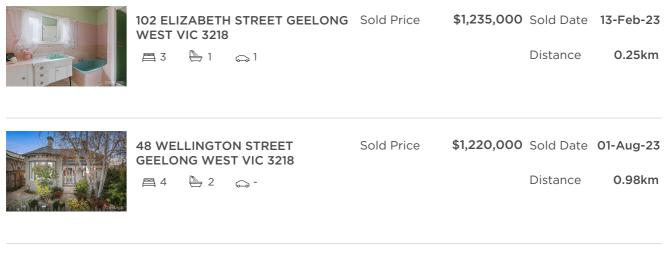

| Address of comparable property             | Price       | Date of sale |  |
|--------------------------------------------|-------------|--------------|--|
| 102 ELIZABETH STREET GEELONG WEST VIC 3218 | \$1,235,000 | 13-Feb-23    |  |
| 48 WELLINGTON STREET GEELONG WEST VIC 3218 | \$1,220,000 | 01-Aug-23    |  |
| 14 LAWTON AVENUE GEELONG WEST VIC 3218     | \$1,300,000 | 22-Dec-23    |  |