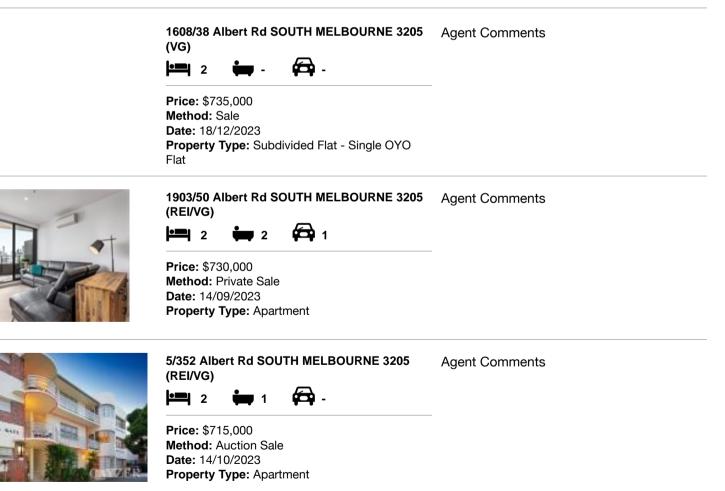

## Comparable property sales (\*Delete A or B below as applicable)

A\* These are the three properties sold within two kilometres of the property for sale in the last six months that the estate agent or agent's representative considers to be most comparable to the property for sale.

| Ad | dress of comparable property           | Price     | Date of sale |
|----|----------------------------------------|-----------|--------------|
| 1  | 1608/38 Albert Rd SOUTH MELBOURNE 3205 | \$735,000 | 18/12/2023   |
| 2  | 1903/50 Albert Rd SOUTH MELBOURNE 3205 | \$730,000 | 14/09/2023   |
| 3  | 5/352 Albert Rd SOUTH MELBOURNE 3205   | \$715,000 | 14/10/2023   |

# **Comparable Properties**

Account - Melbourne RE | P: 03 9829 2900 | F: 03 9829 2951

The State of Victoria owns the copyright in the property sales data and reproduction of that data in any way without the consent of the State of Victoria will constitute a breach of the Copyright Act 1968 (Cth). The State of Victoria does not warrant the accuracy or completeness of the licensed material and any person using or relying upon such information does so on the basis that the State of Victoria accepts no responsibility or liability whatsoever for any errors, faults, defects or omissions in the information supplied. The information contained herein is to be used as a guide only. Although every care has been taken in the preparation of the information, we stress that particulars herein are for information only and do not constitute representations by the Owners or Agent. Sales data is provided as a guide to market activity, and we do not necessarily claim to have acted as the selling agent in these transactions.