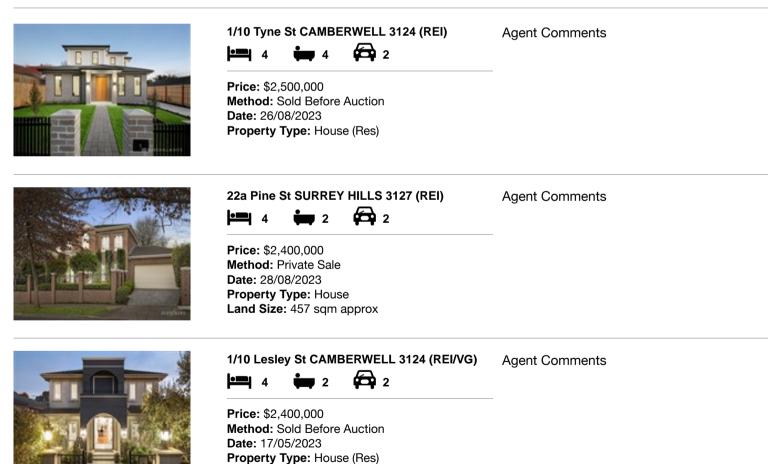

| Ade | dress of comparable property   | Price       | Date of sale |
|-----|--------------------------------|-------------|--------------|
| 1   | 1/10 Tyne St CAMBERWELL 3124   | \$2,500,000 | 26/08/2023   |
| 2   | 22a Pine St SURREY HILLS 3127  | \$2,400,000 | 28/08/2023   |
| 3   | 1/10 Lesley St CAMBERWELL 3124 | \$2,400,000 | 17/05/2023   |

# **Comparable Properties**

Account - Marshall White | P: 03 9822 9999

property data

The State of Victoria owns the copyright in the property sales data and reproduction of that data in any way without the consent of the State of Victoria will constitute a breach of the Copyright Act 1968 (Cth). The State of Victoria does not warrant the accuracy or completeness of the licensed material and any person using or relying upon such information does so on the basis that the State of Victoria accepts no responsibility or liability whatsoever for any errors, faults, defects or omissions in the information supplied. The information contained herein is to be used as a guide only. Although every care has been taken in the preparation of the information, we stress that particulars herein are for information only and do not constitute representations by the Owners or Agent. Sales data is provided as a guide to market activity, and we do not necessarily claim to have acted as the selling agent in these transactions.