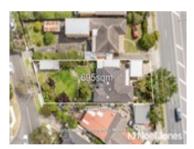

3

Price: \$1,250,000

Method: Sold Before Auction

Date: 13/11/2023

Property Type: House (Res) Land Size: 695 sqm approx

Agent Comments

Agent Comments

93 Ayr St DONCASTER 3108 (REI/VG)