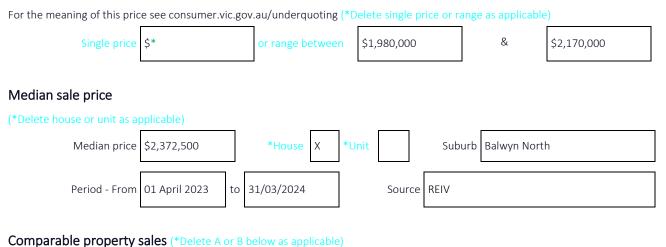

## Indicative selling price

These are the three properties sold within two kilometres of the property for sale in the last six months that the estate agent or agent's representative considers to be most comparable to the property for sale.