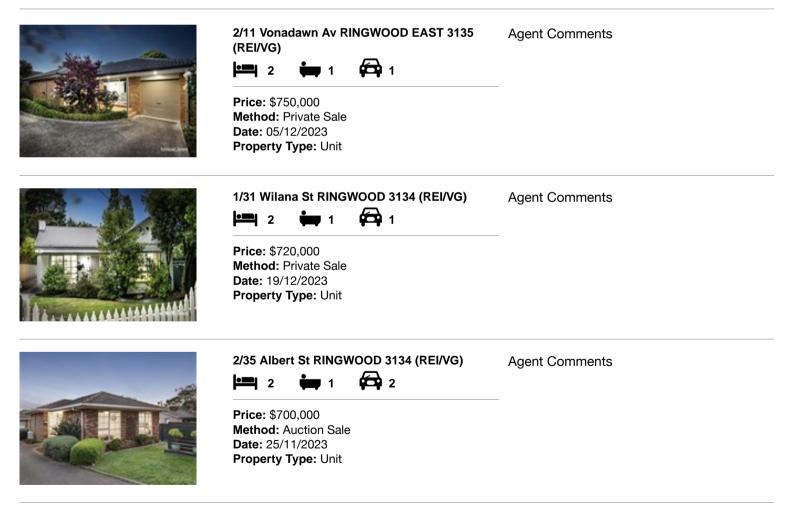

### Comparable property sales (\*Delete A or B below as applicable)

A\* These are the three properties sold within two kilometres of the property for sale in the last six months that the estate agent or agent's representative considers to be most comparable to the property for sale.

| Ad | dress of comparable property        | Price     | Date of sale |
|----|-------------------------------------|-----------|--------------|
| 1  | 2/11 Vonadawn Av RINGWOOD EAST 3135 | \$750,000 | 05/12/2023   |
| 2  | 1/31 Wilana St RINGWOOD 3134        | \$720,000 | 19/12/2023   |
| 3  | 2/35 Albert St RINGWOOD 3134        | \$700,000 | 25/11/2023   |