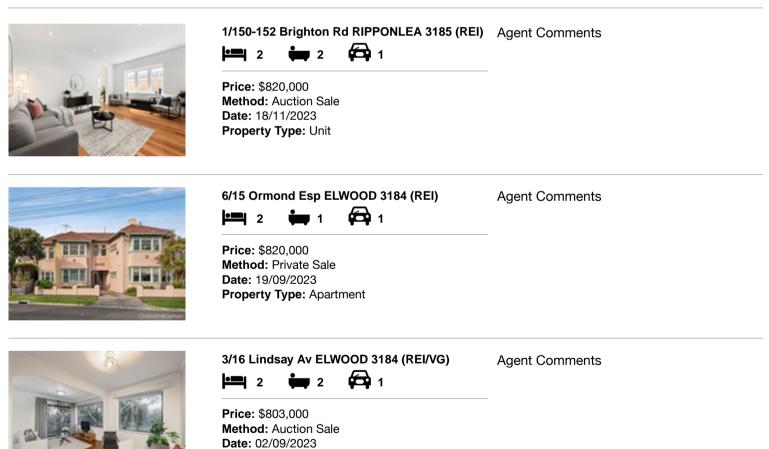

## Comparable property sales (\*Delete A or B below as applicable)

A\* These are the three properties sold within two kilometres of the property for sale in the last six months that the estate agent or agent's representative considers to be most comparable to the property for sale.

| Ade | dress of comparable property         | Price     | Date of sale |
|-----|--------------------------------------|-----------|--------------|
| 1   | 1/150-152 Brighton Rd RIPPONLEA 3185 | \$820,000 | 18/11/2023   |
| 2   | 6/15 Ormond Esp ELWOOD 3184          | \$820,000 | 19/09/2023   |
| 3   | 3/16 Lindsay Av ELWOOD 3184          | \$803,000 | 02/09/2023   |