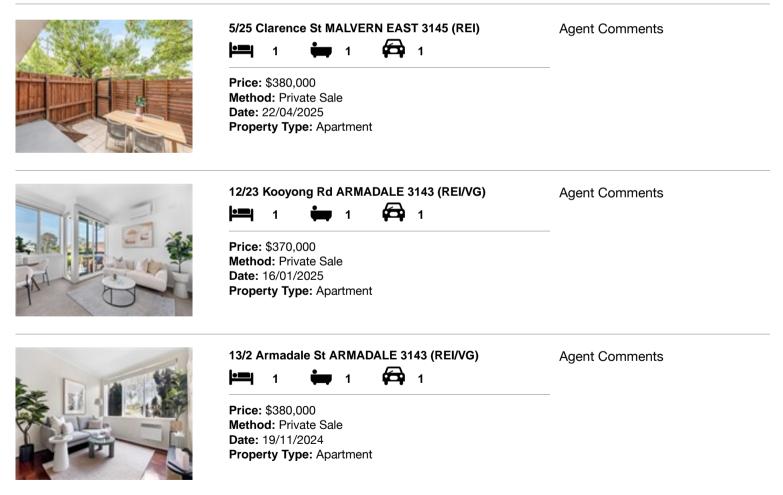

#### Comparable property sales (\*Delete A or B below as applicable)

A\* These are the three properties sold within two kilometres of the property for sale in the last six months that the estate agent or agent's representative considers to be most comparable to the property for sale.

| Ade | dress of comparable property       | Price     | Date of sale |
|-----|------------------------------------|-----------|--------------|
| 1   | 5/25 Clarence St MALVERN EAST 3145 | \$380,000 | 22/04/2025   |
| 2   | 12/23 Kooyong Rd ARMADALE 3143     | \$370,000 | 16/01/2025   |
| 3   | 13/2 Armadale St ARMADALE 3143     | \$380,000 | 19/11/2024   |