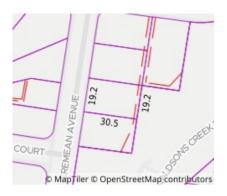

### Section 47AF of the Estate Agents Act 1980

| Address              | 14 Cremean Avenue, Ivanhoe Vic 3079 |
|----------------------|-------------------------------------|
| Including suburb and |                                     |
| postcode             |                                     |

4-5 = 2.5 = 2

Rooms: 8

Property Type: House

Land Size: 579.038 sqm approx

**Agent Comments** 

**Indicative Selling Price** \$2,360,000 - \$2,460,000 **Median House Price** 

Year ending December 2023: \$1,725,000