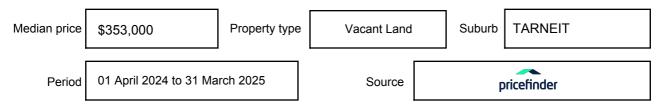

n may be expressed as a single price, or as a price range with the difference between the upper and lower amounts not more than 10% of the lower amount.

This Statement of Information must be provided to a prospective buyer within two business days of a request and displayed at any open for inspection for the property for sale.

It is recommended that the address of the property being offered for sale be checked at

services.land.vic.gov.au/landchannel/content/addressSearch before being entered in this Statement of Information.

## Property offered for sale

Address Including suburb and postcode

14 DUPAIN STREET, TARNEIT, VIC 3029

## Indicative selling price

For the meaning of this price see consumer.vic.gov.au/underquoting

Price Range:

\$650,000 to \$680,000

#### Median sale price



#### **Comparable property sales**

These are the three properties sold within two kilometres of the property for sale in the last six months that the estate agent or agents representative considers to be most comparable to the property for sale.

| Address of comparable property      | Price     | Date of sale |
|-------------------------------------|-----------|--------------|
| 63 NASCENT DR, TARNEIT, VIC 3029    | \$632,500 | 17/01/2025   |
| 25 TRAVANCORE ST, TARNEIT, VIC 3029 | \$665,000 | 11/03/2025   |
| 3 CABANDA RD, TARNEIT, VIC 3029     | \$655,000 | 19/03/2025   |

This Statement of Information was prepared on: 03/