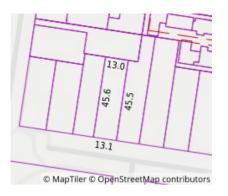

#### Property offered for sale

Address Including suburb and postcode

14 Elster Avenue, Elsternwick Vic 3185

07/08/2023 11:09

Rooms: 7 Property Type: House Land Size: 592 sqm approx Agent Comments Indicative Selling Price \$2,400,000 - \$2,600,000 Median House Price June quarter 2023: \$2,280,000