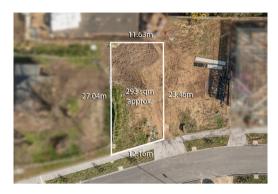

| This Statement of Information was prepared on: | 28/08/2023 15:35 |
|------------------------------------------------|------------------|

Date of sale

**Property Type:** Land **Land Size:** 293 sqm approx

Agent Comments

Flat land, surrounded by parks and established homes.

Indicative Selling Price \$310,000 - \$340,000 Median Land Price

28/08/2022 - 27/08/2023: \$397,000