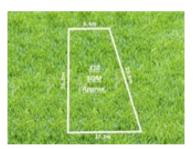

## Comparable Properties

30 Silverwood Dr MERNDA 3754 (VG)

-

**Agent Comments** 

Price: \$339,000 Method: Sale Date: 22/06/2023 Property Type: Land Land Size: 345 sqm approx

19 Underhill Rd MERNDA 3754 (REI/VG)