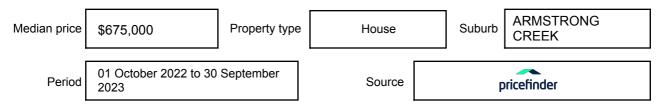

# Property offered for sale

Address Including suburb and postcode

14 FAWKNER CRESCENT, ARMSTRONG CREEK, VIC 3217

### Indicative selling price

For the meaning of this price see consumer.vic.gov.au/underquoting

Price Range:

\$625,000 to \$685,000

#### Median sale price