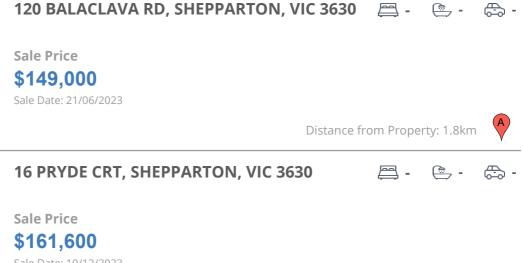

#### **Comparable property sales**

The estate agent or agent's representative reasonably believes that fewer than three comparable properties were sold within five kilometres of the property for sale in the last 18 months.

| Address of comparable property         | Price     | Date of sale |
|----------------------------------------|-----------|--------------|
| 120 BALACLAVA RD, SHEPPARTON, VIC 3630 | \$149,000 | 21/06/2023   |
| 16 PRYDE CRT, SHEPPARTON, VIC 3630     | \$161,600 | 19/12/2023   |