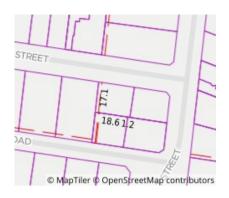

| This Statement of Information was prepared on: | 06/02/2024 10:56 |
|------------------------------------------------|------------------|

Property Type: Unit Land Size: 354 sqm approx

**Agent Comments** 