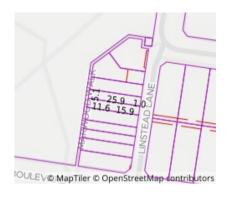

# Property offered for sale

| Address              | 14 Marwood Walk, Keysborough Vic 3173 |
|----------------------|---------------------------------------|
| Including suburb and |                                       |
| postcode             |                                       |
|                      |                                       |
|                      |                                       |