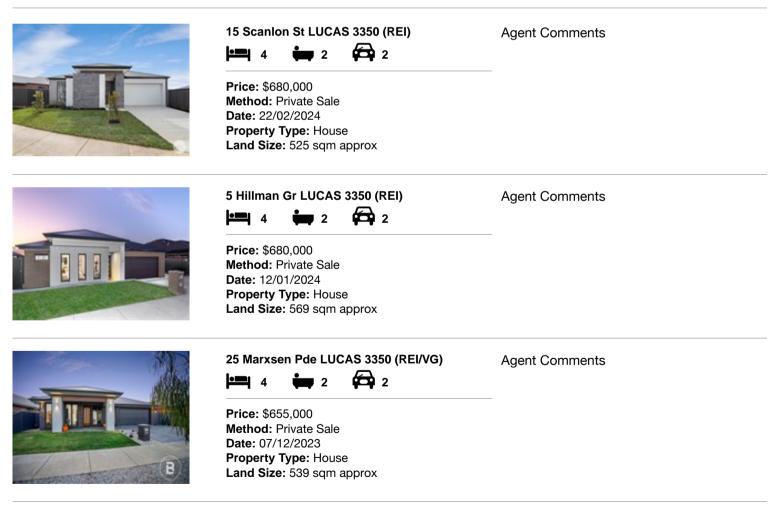

### Comparable property sales (\*Delete A or B below as applicable)

A\* These are the three properties sold within five kilometres of the property for sale in the last 18 months that the estate agent or agent's representative considers to be most comparable to the property for sale.

| Add | dress of comparable property | Price     | Date of sale |
|-----|------------------------------|-----------|--------------|
| 1   | 15 Scanlon St LUCAS 3350     | \$680,000 | 22/02/2024   |
| 2   | 5 Hillman Gr LUCAS 3350      | \$680,000 | 12/01/2024   |
| 3   | 25 Marxsen Pde LUCAS 3350    | \$655,000 | 07/12/2023   |