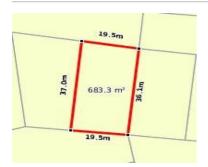

### **14 OSCAR DRIVE, MARONG, VIC 3515** — 🕮 - 😂 -

**Indicative Selling Price** 

For the meaning of this price see consumer.vic.au/underquoting

**Price Range:** 

\$250,000 to \$275,000

Provided by: PRD Admin, PRD Nationwide Bendigo

#### Property offered for sale

Address Including suburb and postcode

14 OSCAR DRIVE, MARONG, VIC 3515