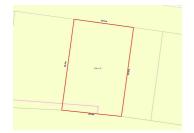

## STATEMENT OF INFORMATION

14 OSCAR DRIVE, MARONG, VIC 3515
PREPARED BY PRD ADMIN, PRD NATIONWIDE BENDIGO

### **14 OSCAR DRIVE, MARONG, VIC 3515** — 🕮 - 😂 -

**Indicative Selling Price** 

For the meaning of this price see consumer.vic.au/underquoting

**Price Range:** 

\$250,000 to \$275,000

Provided by: PRD Admin, PRD Nationwide Bendigo

#### Property offered for sale

Address Including suburb and postcode

14 OSCAR DRIVE, MARONG, VIC 3515