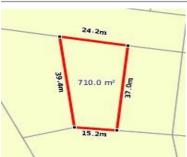

### **14 OSCAR DRIVE, MARONG, VIC 3515** — 🕮 - 😂 -

**Indicative Selling Price** 

For the meaning of this price see consumer.vic.au/underquoting

**Price Range:** 

\$250,000 to \$275,000

Provided by: PRD Admin, PRD Nationwide Bendigo

#### Property offered for sale

Address Including suburb and postcode

14 OSCAR DRIVE, MARONG, VIC 3515