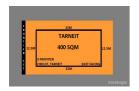

| / | Address of comparable property      | Price     | Date of sale |
|---|-------------------------------------|-----------|--------------|
|   | 9 MASH ROAD TARNEIT VIC 3029        | \$415,000 | 22-Jan-24    |
|   | 3 FRONTIER CIRCUIT TARNEIT VIC 3029 | \$412,500 | 04-Jul-23    |
|   | 24 GATHERING GROVE TARNEIT VIC 3029 | \$390,000 | 29-Jan-24    |

3 FRONTIER CIRCUIT TARNEIT VIC Sold Price 3029

**\$412,500** Sold Date **04-Jul-23** 

Distance 27.57km

24 GATHERING GROVE TARNEIT Sold Price VIC 3029

\$390,000 Sold Date 29-Jan-24

Distance 26.49km

₩ 3 😞 -**4** 