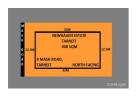

| / | Address of comparable property      | Price     | Date of sale |
|---|-------------------------------------|-----------|--------------|
|   | 9 MASH ROAD TARNEIT VIC 3029        | \$415,000 | 22-Jan-24    |
|   | 3 FRONTIER CIRCUIT TARNEIT VIC 3029 | \$412,500 | 04-Jul-23    |
|   | 24 GATHERING GROVE TARNEIT VIC 3029 | \$390,000 | 29-Jan-24    |

This Statement of Information was prepared on: 24 April 2024

Deepak goel M +61412128224

E Deepak@primefield.com.au

9 MASH ROAD TARNEIT VIC 3029 Sold Price

<u></u>

\$415,000 Sold Date 22-Jan-24

Distance 64.12km