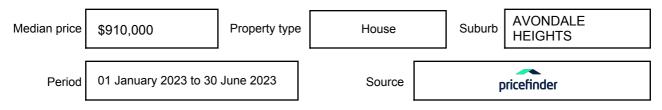

pressed as a single price, or as a price range with the difference between the upper and lower amounts not more than 10% of the lower amount.

This Statement of Information must be provided to a prospective buyer within two business days of a request and displayed at any open for inspection for the property for sale.

It is recommended that the address of the property being offered for sale be checked at

services.land.vic.gov.au/landchannel/content/addressSearch before being entered in this Statement of Information.

### Property offered for sale

Address Including suburb and postcode

14 SOVEREIGN WAY, AVONDALE HEIGHTS, VIC 3034

### Indicative selling price

For the meaning of this price see consumer.vic.gov.au/underquoting

Price Range:

\$700,000 to \$750,000

#### Median sale price



#### **Comparable property sales**

The estate agent or agent's representative reasonably believes that fewer than three comparable properties were sold within two kilometres of the property for sale in the last six months.

| Address of comparable property             | Price     | Date of sale |
|--------------------------------------------|-----------|--------------|
| 78 MILITARY RD, AVONDALE HEIGHTS, VIC 3034 | \$730,000 | 24/05/2023   |

This Statement of Information was prepared on: