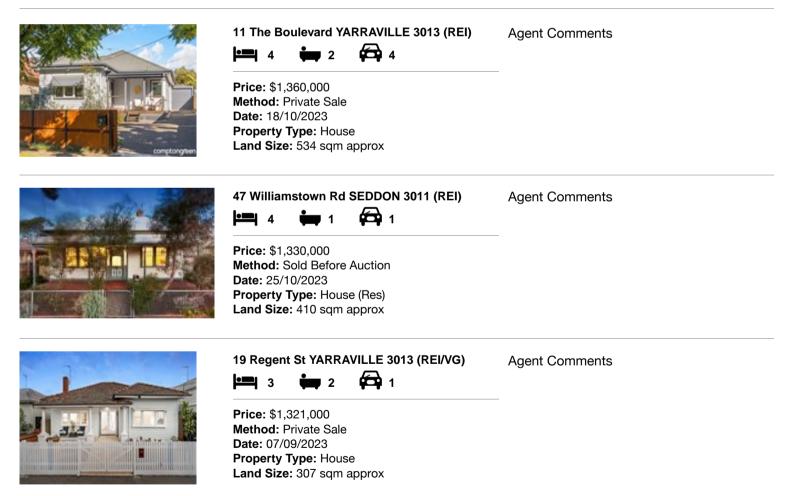

#### Comparable property sales (\*Delete A or B below as applicable)

A\* These are the three properties sold within two kilometres of the property for sale in the last six months that the estate agent or agent's representative considers to be most comparable to the property for sale.

| Ade | dress of comparable property     | Price       | Date of sale |
|-----|----------------------------------|-------------|--------------|
| 1   | 11 The Boulevard YARRAVILLE 3013 | \$1,360,000 | 18/10/2023   |
| 2   | 47 Williamstown Rd SEDDON 3011   | \$1,330,000 | 25/10/2023   |
| 3   | 19 Regent St YARRAVILLE 3013     | \$1,321,000 | 07/09/2023   |

## **Comparable Properties**