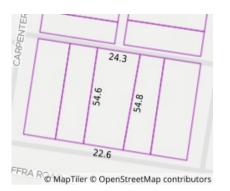

## Property Type: House (Previously

Occupied - Detached) Land Size: 1221 sqm approx

**Agent Comments** 