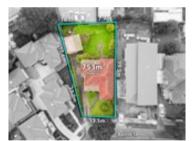

# Property offered for sale

| Address              | 14 Westminster Avenue, Bulleen Vic 3105 |
|----------------------|-----------------------------------------|
| Including suburb and |                                         |
| postcode             |                                         |
|                      |                                         |