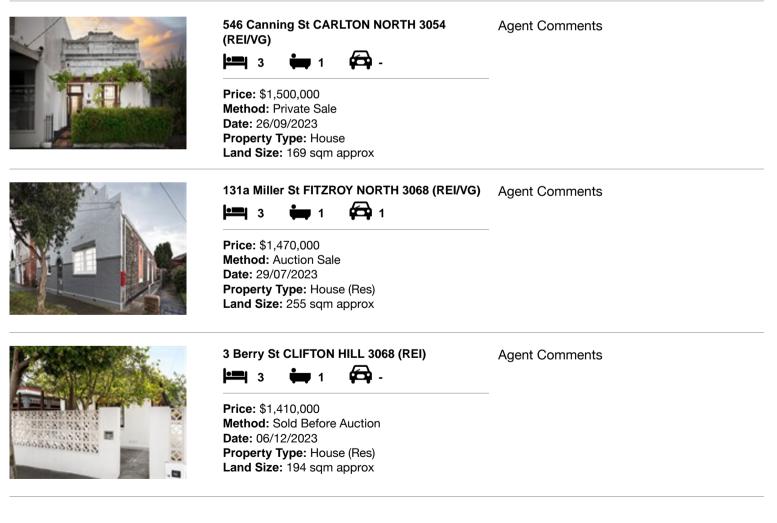

| Ade | dress of comparable property      | Price       | Date of sale |
|-----|-----------------------------------|-------------|--------------|
| 1   | 546 Canning St CARLTON NORTH 3054 | \$1,500,000 | 26/09/2023   |
| 2   | 131a Miller St FITZROY NORTH 3068 | \$1,470,000 | 29/07/2023   |
| 3   | 3 Berry St CLIFTON HILL 3068      | \$1,410,000 | 06/12/2023   |