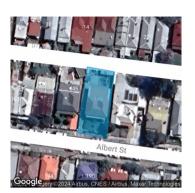

#### Property offered for sale

| Address<br>Including suburb and<br>postcode | 143 Albert Street, Brunswick Vic 3056 |
|---------------------------------------------|---------------------------------------|
| •                                           |                                       |

Land Size: 390 sqm approx **Agent Comments** 