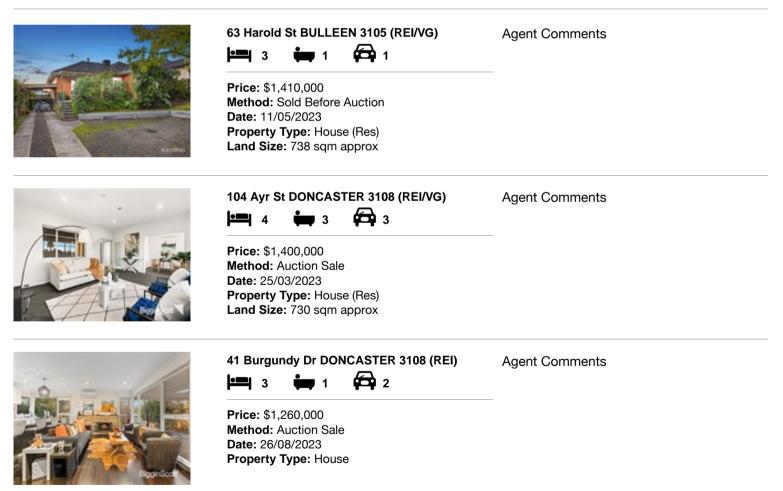

| Add | dress of comparable property  | Price       | Date of sale |
|-----|-------------------------------|-------------|--------------|
| 1   | 63 Harold St BULLEEN 3105     | \$1,410,000 | 11/05/2023   |
| 2   | 104 Ayr St DONCASTER 3108     | \$1,400,000 | 25/03/2023   |
| 3   | 41 Burgundy Dr DONCASTER 3108 | \$1,260,000 | 26/08/2023   |