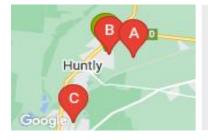

### **COMPARABLE PROPERTIES**

These are the three properties sold within five kilometres of the property for sale in the last 18 months that the estate agent or agent's representative considers to be most comparable to the property for sale.

#### **Comparable property sales**

These are the three properties sold within five kilometres of the property for sale in the last 18 months that the estate agent or agent's representative considers to be most comparable to the property for sale.

| Address of comparable property     | Price     | Date of sale |
|------------------------------------|-----------|--------------|
| 8 HEYSEN WAY, BAGSHOT, VIC 3551    | \$520,000 | 24/05/2023   |
| 23 FITZGERALD RD, HUNTLY, VIC 3551 | \$555,000 | 07/04/2023   |
| 19 TRIPLETT AVE, ASCOT, VIC 3551   | \$540,000 | 01/08/2023   |