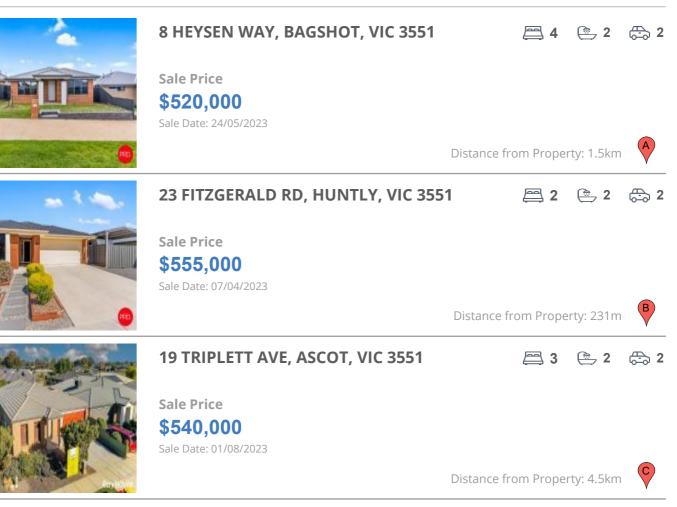

### **COMPARABLE PROPERTIES**

These are the three properties sold within five kilometres of the property for sale in the last 18 months that the estate agent or agent's representative considers to be most comparable to the property for sale.

#### **Comparable property sales**

These are the three properties sold within five kilometres of the property for sale in the last 18 months that the estate agent or agent's representative considers to be most comparable to the property for sale.

| Address of comparable property     | Price     | Date of sale |
|------------------------------------|-----------|--------------|
| 8 HEYSEN WAY, BAGSHOT, VIC 3551    | \$520,000 | 24/05/2023   |
| 23 FITZGERALD RD, HUNTLY, VIC 3551 | \$555,000 | 07/04/2023   |
| 19 TRIPLETT AVE, ASCOT, VIC 3551   | \$540,000 | 01/08/2023   |