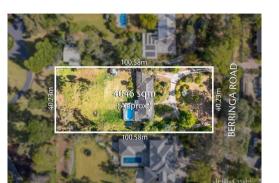

Daniel Broadbent 9870 6211 0424 155 476 danielbroadbent@jelliscraig.com.au

> Indicative Selling Price \$1,900,000 - \$2,000,000 Median House Price

Year ending December 2023: \$1,940,000

Land Size: 4046 sqm Agent Comments