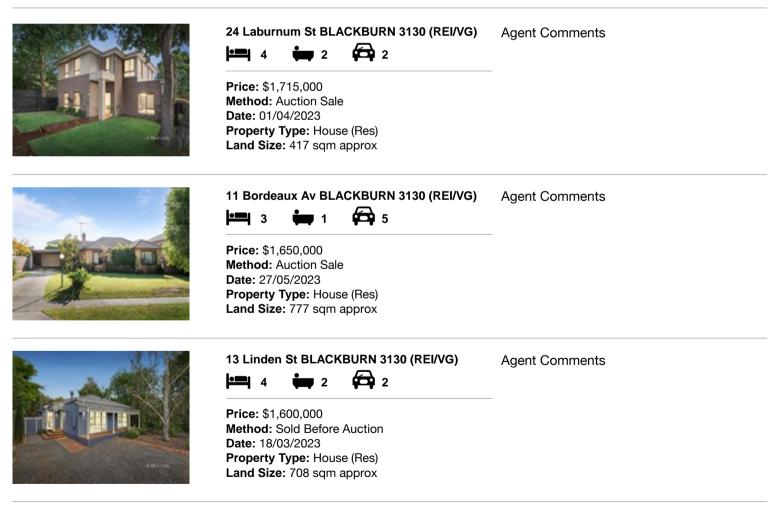

| Ad | dress of comparable property  | Price       | Date of sale |
|----|-------------------------------|-------------|--------------|
| 1  | 24 Laburnum St BLACKBURN 3130 | \$1,715,000 | 01/04/2023   |
| 2  | 11 Bordeaux Av BLACKBURN 3130 | \$1,650,000 | 27/05/2023   |
| 3  | 13 Linden St BLACKBURN 3130   | \$1,600,000 | 18/03/2023   |

# **Comparable Properties**