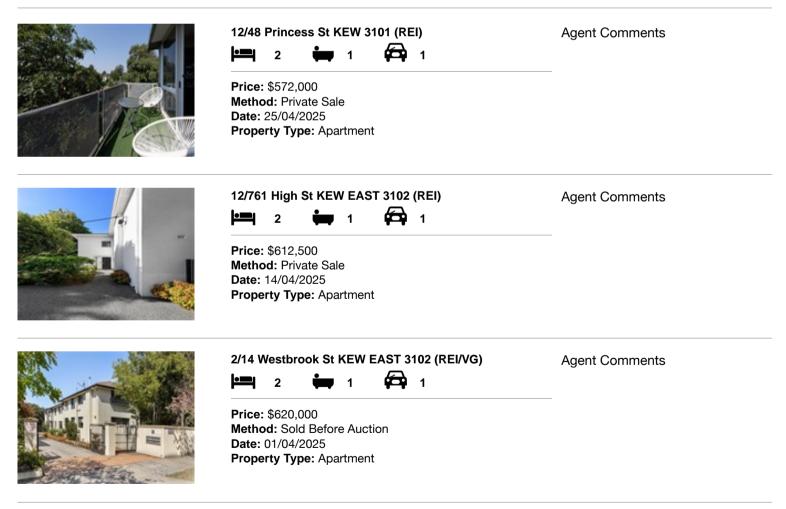

#### Comparable property sales (\*Delete A or B below as applicable)

A\* These are the three properties sold within two kilometres of the property for sale in the last six months that the estate agent or agent's representative considers to be most comparable to the property for sale.

| Add | dress of comparable property    | Price     | Date of sale |
|-----|---------------------------------|-----------|--------------|
| 1   | 12/48 Princess St KEW 3101      | \$572,000 | 25/04/2025   |
| 2   | 12/761 High St KEW EAST 3102    | \$612,500 | 14/04/2025   |
| 3   | 2/14 Westbrook St KEW EAST 3102 | \$620,000 | 01/04/2025   |