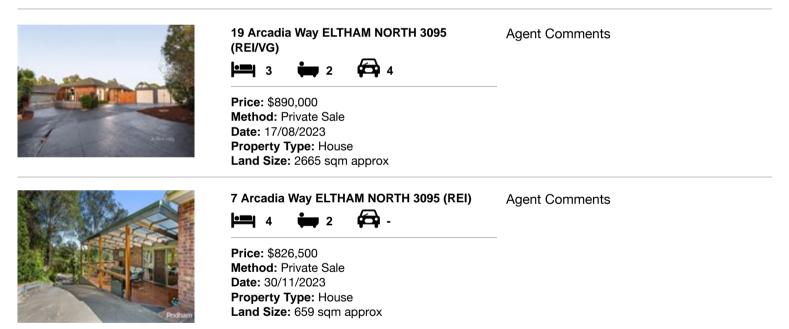

| Ad | dress of comparable property     | Price     | Date of sale |
|----|----------------------------------|-----------|--------------|
| 1  | 19 Arcadia Way ELTHAM NORTH 3095 | \$890,000 | 17/08/2023   |
| 2  | 7 Arcadia Way ELTHAM NORTH 3095  | \$826,500 | 30/11/2023   |
| 3  |                                  |           |              |