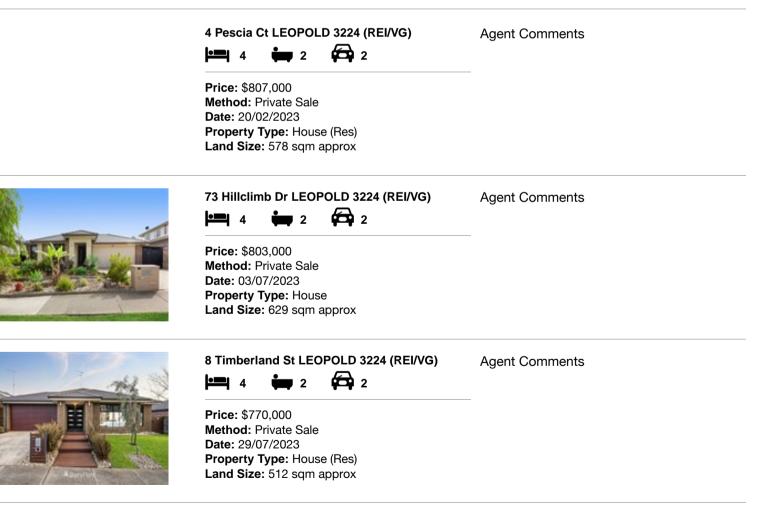

#### Comparable property sales (\*Delete A or B below as applicable)

A\* These are the three properties sold within five kilometres of the property for sale in the last 18 months that the estate agent or agent's representative considers to be most comparable to the property for sale.

| Ade | dress of comparable property | Price     | Date of sale |
|-----|------------------------------|-----------|--------------|
| 1   | 4 Pescia Ct LEOPOLD 3224     | \$807,000 | 20/02/2023   |
| 2   | 73 Hillclimb Dr LEOPOLD 3224 | \$803,000 | 03/07/2023   |
| 3   | 8 Timberland St LEOPOLD 3224 | \$770,000 | 29/07/2023   |