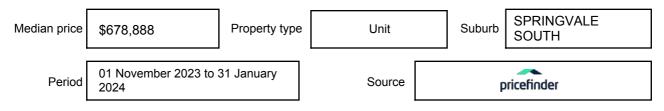

**MEDIAN SALE PRICE** 

### **SPRINGVALE SOUTH, VIC, 3172**

Suburb Median Sale Price (Unit)

\$678,888

01 November 2023 to 31 January 2024

Provided by: **pricefinder** 

#### Median sale price