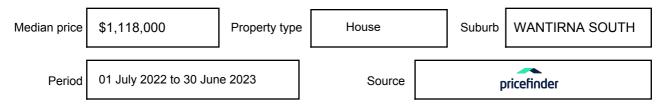

be expressed as a single price, or as a price range with the difference between the upper and lower amounts not more than 10% of the lower amount.

This Statement of Information must be provided to a prospective buyer within two business days of a request and displayed at any open for inspection for the property for sale.

It is recommended that the address of the property being offered for sale be checked at

services.land.vic.gov.au/landchannel/content/addressSearch before being entered in this Statement of Information.

## Property offered for sale

Address Including suburb and postcode

15 CHERRY WALK, WANTIRNA SOUTH, VIC 3152

### Indicative selling price

For the meaning of this price see consumer.vic.gov.au/underquoting

Price Range:

\$700,000 to \$770,000

### Median sale price



#### **Comparable property sales**

The estate agent or agent's representative reasonably believes that fewer than three comparable properties were sold within two kilometres of the property for sale in the last six months.