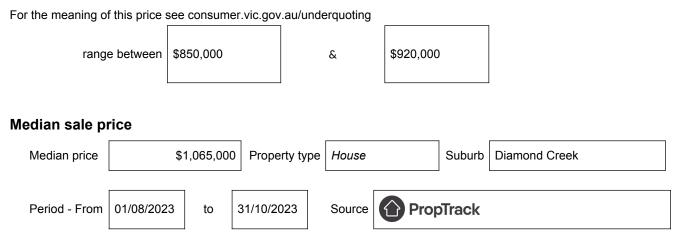

## Indicative selling price

## Comparable property sales (\*Delete A or B below as applicable)

A\* These are the three properties sold within two kilometres of the property for sale in the last six months that the estate agent or agent's representative considers to be most comparable to the property for sale.

| Address of comparable property            | Price     | Date of sale |
|-------------------------------------------|-----------|--------------|
| 18 Patyah Street, Diamond Creek, VIC 3089 | \$915,000 | 20/07/2023   |
| 37 Patyah Street, Diamond Creek, VIC 3089 | \$910,000 | 05/07/2023   |