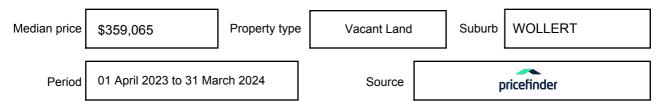

y be expressed as a single price, or as a price range with the difference between the upper and lower amounts not more than 10% of the lower amount.

This Statement of Information must be provided to a prospective buyer within two business days of a request and displayed at any open for inspection for the property for sale.

It is recommended that the address of the property being offered for sale be checked at

services.land.vic.gov.au/landchannel/content/addressSearch before being entered in this Statement of Information.

### Property offered for sale

Address Including suburb and postcode

15 GOLDRIDGE DRIVE, WOLLERT, VIC 3750

### Indicative selling price

For the meaning of this price see consumer.vic.gov.au/underquoting

Price Range:

\$450,000 to \$470,000

#### Median sale price



#### **Comparable property sales**

The estate agent or agent's representative reasonably believes that fewer than three comparable properties were sold within two kilometres of the property for sale in the last six months.

| Address of comparable property    | Price     | Date of sale |
|-----------------------------------|-----------|--------------|
| 13 ANAMUDI RD, WOLLERT, VIC 3750  | \$470,000 | 16/12/2023   |
| 7 GOLDRIDGE DR, WOLLERT, VIC 3750 | \$453,000 | 05/02/2024   |

This Statement of Information was prepared on: 2

23/04/2024