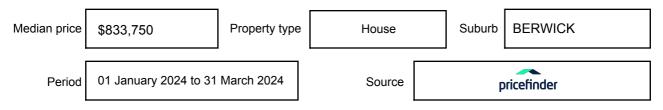

be expressed as a single price, or as a price range with the difference between the upper and lower amounts not more than 10% of the lower amount.

This Statement of Information must be provided to a prospective buyer within two business days of a request and displayed at any open for inspection for the property for sale.

It is recommended that the address of the property being offered for sale be checked at

services.land.vic.gov.au/landchannel/content/addressSearch before being entered in this Statement of Information.

## Property offered for sale

Address Including suburb and postcode

15 GRENVILLE COURT, BERWICK, VIC 3806

## Indicative selling price

For the meaning of this price see consumer.vic.gov.au/underquoting

Price Range:

\$1,200,000 to \$1,300,000

#### Median sale price



#### **Comparable property sales**

The estate agent or agent's representative reasonably believes that fewer than three comparable properties were sold within two kilometres of the property for sale in the last six months.