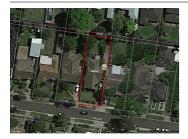

## 15 HAIG STREET, BURWOOD, VIC 3125

**Indicative Selling Price** 

For the meaning of this price see consumer.vic.au/underquoting

**Price Range:** 

\$1,300,000 to \$1,430,000

Provided by: Alvin Lam, Noel Jones Whitehorse - (Box Hill & Mitcham)

### Property offered for sale

Address Including suburb and postcode

15 HAIG STREET, BURWOOD, VIC 3125