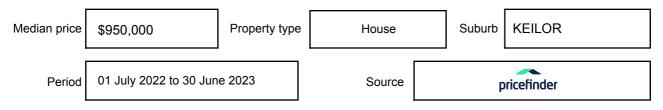

ay be expressed as a single price, or as a price range with the difference between the upper and lower amounts not more than 10% of the lower amount.

This Statement of Information must be provided to a prospective buyer within two business days of a request and displayed at any open for inspection for the property for sale.

It is recommended that the address of the property being offered for sale be checked at

services.land.vic.gov.au/landchannel/content/addressSearch before being entered in this Statement of Information.

## Property offered for sale

Address Including suburb and postcode

15 HISLOP STREET, KEILOR, VIC 3036

## Indicative selling price

For the meaning of this price see consumer.vic.gov.au/underquoting

Price Range:

\$1,750,000 to \$1,890,000

#### Median sale price



#### **Comparable property sales**

The estate agent or agent's representative reasonably believes that fewer than three comparable properties were sold within two kilometres of the property for sale in the last six months.

This Statement of Information was prepared on: