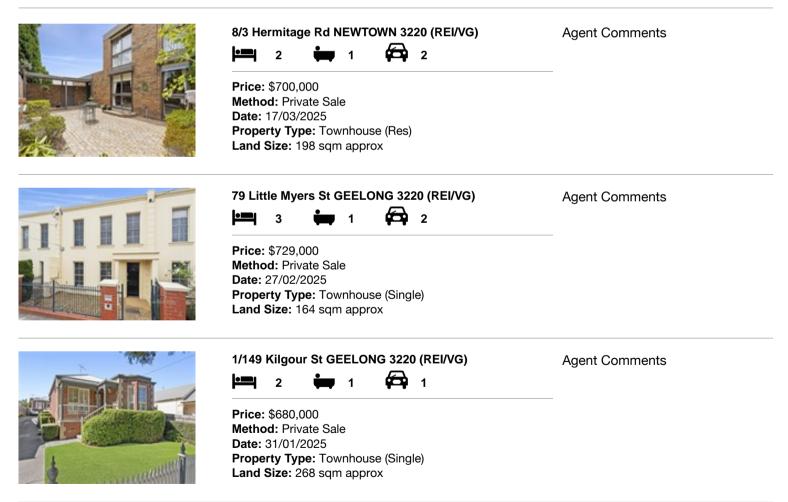

## Comparable property sales (\*Delete A or B below as applicable)

A\* These are the three properties sold within two kilometres of the property for sale in the last six months that the estate agent or agent's representative considers to be most comparable to the property for sale.

| Ade | dress of comparable property    | Price     | Date of sale |
|-----|---------------------------------|-----------|--------------|
| 1   | 8/3 Hermitage Rd NEWTOWN 3220   | \$700,000 | 17/03/2025   |
| 2   | 79 Little Myers St GEELONG 3220 | \$729,000 | 27/02/2025   |
| 3   | 1/149 Kilgour St GEELONG 3220   | \$680,000 | 31/01/2025   |