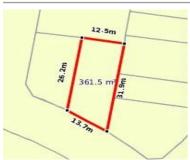

## 15 ISHERWOOD ROAD, DEANSIDE, VIC

**Indicative Selling Price** 

For the meaning of this price see consumer.vic.au/underquoting

**Price Range:** 

\$370,000 to \$400,000

Provided by: Gurwinder Singh, Sahara Real Estate

### Property offered for sale

Address Including suburb and postcode

15 ISHERWOOD ROAD, DEANSIDE, VIC 3336

### Indicative selling price

For the meaning of this price see consumer.vic.gov.au/underguoting

Price Range: \$370,000 to \$400,000