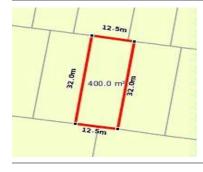

## 15 ISHERWOOD ROAD, DEANSIDE, VIC

**Indicative Selling Price** 

For the meaning of this price see consumer.vic.au/underquoting

**Price Range:** 

\$370,000 to \$400,000

Provided by: Gurwinder Singh, Sahara Real Estate

### Property offered for sale

Address Including suburb and postcode

15 ISHERWOOD ROAD, DEANSIDE, VIC 3336

### Indicative selling price

For the meaning of this price see consumer.vic.gov.au/underguoting

Price Range: \$370,000 to \$400,000