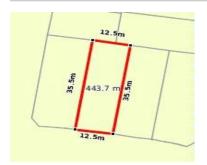

## 15 ISHERWOOD ROAD, DEANSIDE, VIC

**Indicative Selling Price** 

For the meaning of this price see consumer.vic.au/underquoting

**Price Range:** 

\$370,000 to \$400,000

Provided by: Gurwinder Singh, Sahara Real Estate

### Property offered for sale

Address Including suburb and postcode

15 ISHERWOOD ROAD, DEANSIDE, VIC 3336