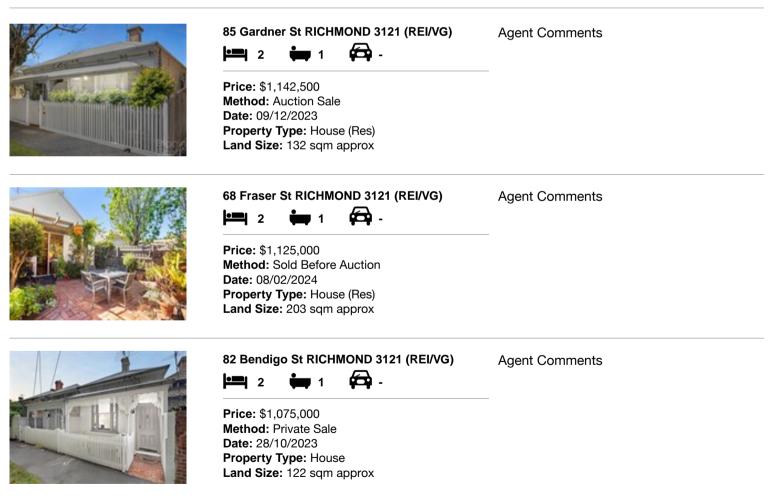

| Add | dress of comparable property | Price       | Date of sale |
|-----|------------------------------|-------------|--------------|
| 1   | 85 Gardner St RICHMOND 3121  | \$1,142,500 | 09/12/2023   |
| 2   | 68 Fraser St RICHMOND 3121   | \$1,125,000 | 08/02/2024   |
| 3   | 82 Bendigo St RICHMOND 3121  | \$1,075,000 | 28/10/2023   |