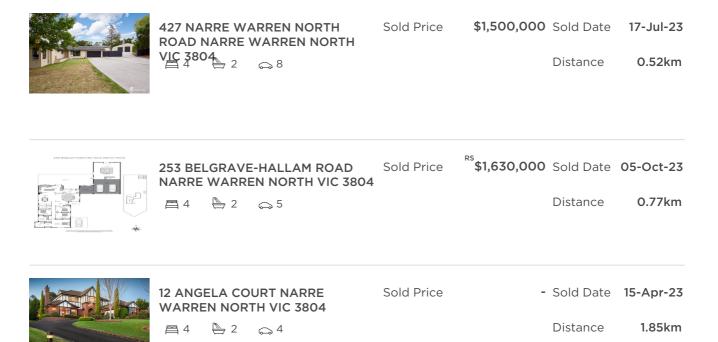

| Address of comparable property                             | Price       | Date of sale |
|------------------------------------------------------------|-------------|--------------|
| 427 NARRE WARREN NORTH ROAD NARRE WARREN NORTH<br>VIC 3804 | \$1,500,000 | 17-Jul-23    |
| 253 BELGRAVE-HALLAM ROAD NARRE WARREN NORTH VIC 3804       | \$1,630,000 | 05-Oct-23    |
| 12 ANGELA COURT NARRE WARREN NORTH VIC 3804                | -           | 15-Apr-23    |