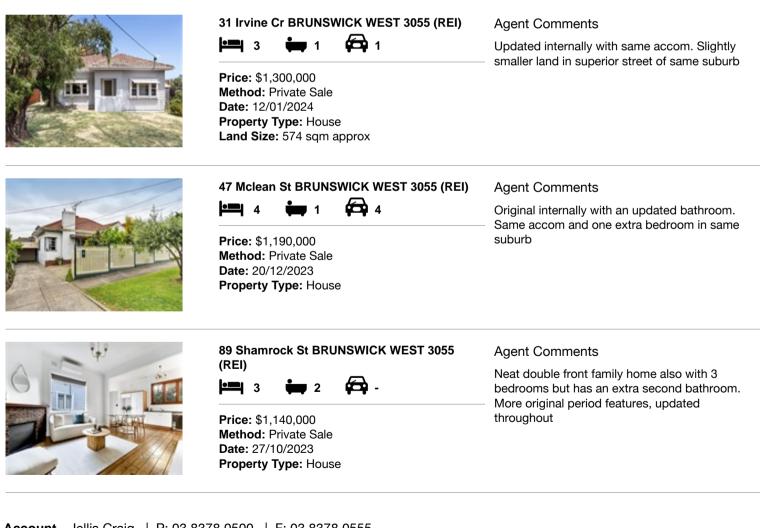

### Comparable property sales (\*Delete A or B below as applicable)

A\* These are the three properties sold within two kilometres of the property for sale in the last six months that the estate agent or agent's representative considers to be most comparable to the property for sale.

| Add | dress of comparable property       | Price       | Date of sale |
|-----|------------------------------------|-------------|--------------|
| 1   | 31 Irvine Cr BRUNSWICK WEST 3055   | \$1,300,000 | 12/01/2024   |
| 2   | 47 Mclean St BRUNSWICK WEST 3055   | \$1,190,000 | 20/12/2023   |
| 3   | 89 Shamrock St BRUNSWICK WEST 3055 | \$1,140,000 | 27/10/2023   |

# **Comparable Properties**