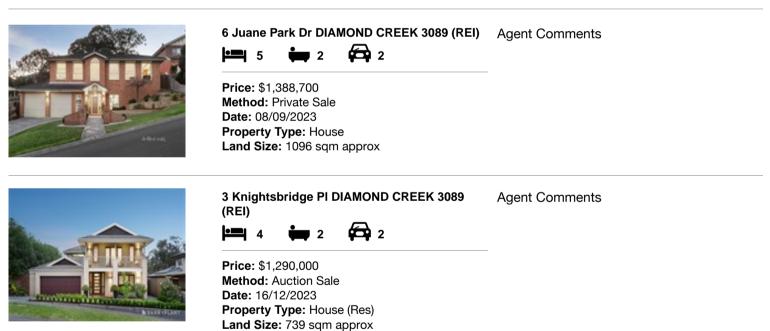

#### Comparable property sales (\*Delete A or B below as applicable)

A\* These are the three properties sold within two kilometres of the property for sale in the last sixmonths that the estate agent or agent's representative considers to be most comparable to the property for sale.

| Ad | dress of comparable property          | Price       | Date of sale |
|----|---------------------------------------|-------------|--------------|
| 1  | 6 Juane Park Dr DIAMOND CREEK 3089    | \$1,388,700 | 08/09/2023   |
| 2  | 3 Knightsbridge PI DIAMOND CREEK 3089 | \$1,290,000 | 16/12/2023   |
| 3  |                                       |             |              |