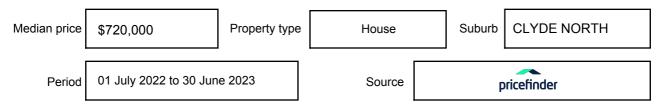

# **MEDIAN SALE PRICE**

# **CLYDE NORTH, VIC, 3978**

Suburb Median Sale Price (House)

\$720,000

01 July 2022 to 30 June 2023

Provided by: **pricefinder** 

### Median sale price