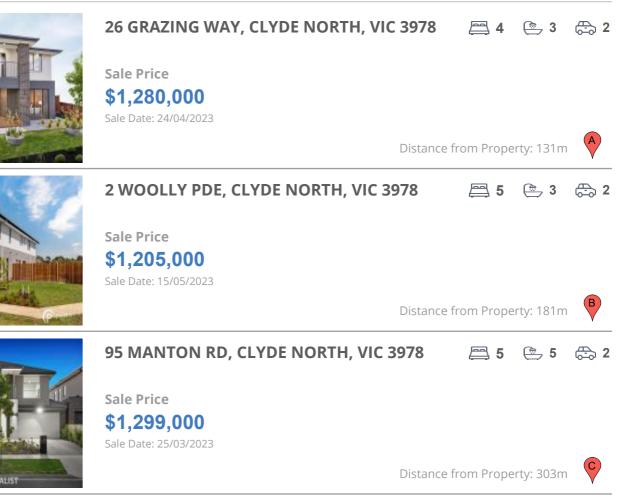

# **COMPARABLE PROPERTIES**

These are the three properties sold within two kilometres of the property for sale in the last six months that the estate agent or agent's representative considers to be most comparable to the property for sale.

#### **Comparable property sales**

These are the three properties sold within two kilometres of the property for sale in the last six months that the estate agent or agent's representative considers to be most comparable to the property for sale.

| Address of comparable property        | Price       | Date of sale |
|---------------------------------------|-------------|--------------|
| 26 GRAZING WAY, CLYDE NORTH, VIC 3978 | \$1,280,000 | 24/04/2023   |
| 2 WOOLLY PDE, CLYDE NORTH, VIC 3978   | \$1,205,000 | 15/05/2023   |
| 95 MANTON RD, CLYDE NORTH, VIC 3978   | \$1,299,000 | 25/03/2023   |