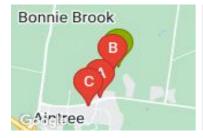

# **COMPARABLE PROPERTIES**

These are the three properties sold within two kilometres of the property for sale in the last six months that the estate agent or agent's representative considers to be most comparable to the property for sale.

### **Comparable property sales**

These are the three properties sold within two kilometres of the property for sale in the last six months that the estate agent or agent's representative considers to be most comparable to the property for sale.

| Address of comparable property      | Price     | Date of sale |
|-------------------------------------|-----------|--------------|
| 8 IRWELL LANE, AINTREE, VIC 3336    | \$940,000 | 17/08/2023   |
| 20 AJAX WAY, BONNIE BROOK, VIC 3335 | \$828,000 | 24/03/2023   |
| 18 HENDERSON CCT, AINTREE, VIC 3336 | \$855,000 | 08/04/2023   |