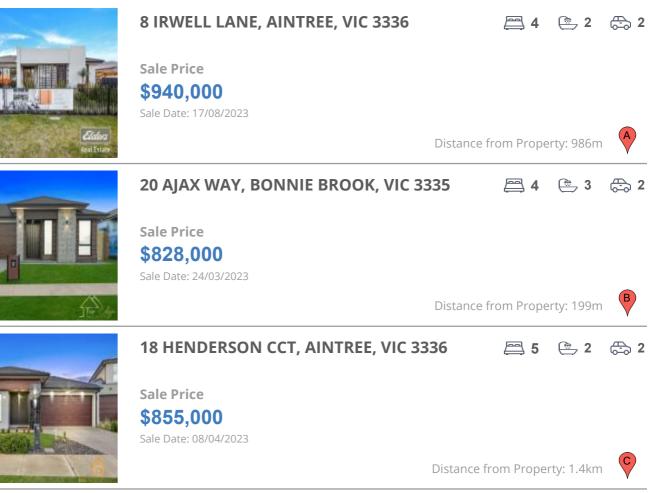

# **COMPARABLE PROPERTIES**

These are the three properties sold within two kilometres of the property for sale in the last six months that the estate agent or agent's representative considers to be most comparable to the property for sale.

### **Comparable property sales**

These are the three properties sold within two kilometres of the property for sale in the last six months that the estate agent or agent's representative considers to be most comparable to the property for sale.

| Address of comparable property      | Price     | Date of sale |
|-------------------------------------|-----------|--------------|
| 8 IRWELL LANE, AINTREE, VIC 3336    | \$940,000 | 17/08/2023   |
| 20 AJAX WAY, BONNIE BROOK, VIC 3335 | \$828,000 | 24/03/2023   |
| 18 HENDERSON CCT, AINTREE, VIC 3336 | \$855,000 | 08/04/2023   |