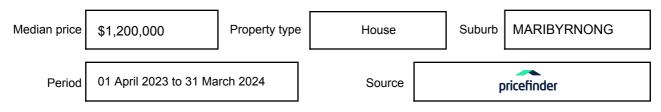

be expressed as a single price, or as a price range with the difference between the upper and lower amounts not more than 10% of the lower amount.

This Statement of Information must be provided to a prospective buyer within two business days of a request and displayed at any open for inspection for the property for sale.

It is recommended that the address of the property being offered for sale be checked at

services.land.vic.gov.au/landchannel/content/addressSearch before being entered in this Statement of Information.

### Property offered for sale

Address Including suburb and postcode

15 PIER LANE, MARIBYRNONG, VIC 3032

### Indicative selling price

For the meaning of this price see consumer.vic.gov.au/underquoting

Price Range:

\$1,750,000 to \$1,850,000

#### Median sale price



#### **Comparable property sales**

These are the three properties sold within two kilometres of the property for sale in the last six months that the estate agent or agent's representative considers to be most comparable to the property for sale.

| Address of comparable property            | Price       | Date of sale |
|-------------------------------------------|-------------|--------------|
| 3 CORMORANT PL, MARIBYRNONG, VIC 3032     | \$1,830,000 | 22/02/2024   |
| 22 WOODRUFF AVE, MARIBYRNONG, VIC 3032    | \$1,755,000 | 02/12/2023   |
| 18 SHEARWATER CRES, MARIBYRNONG, VIC 3032 | \$1,910,000 | 09/12/2023   |

This Statement of Information was prepared on: 19

19/04/2024