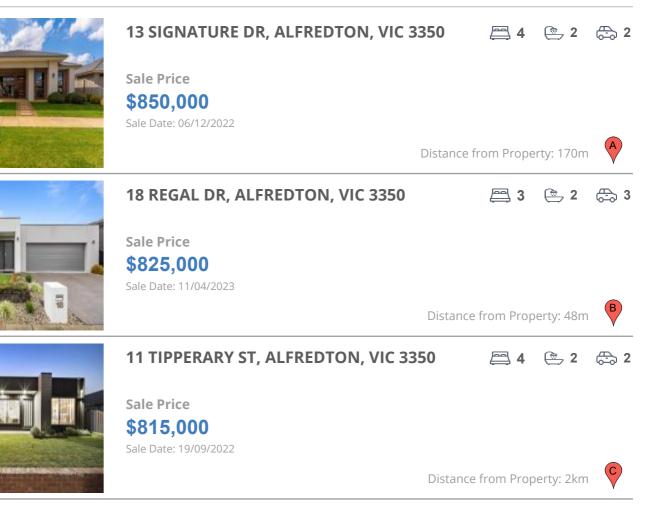

# **COMPARABLE PROPERTIES**

These are the three properties sold within five kilometres of the property for sale in the last 18 months that the estate agent or agent's representative considers to be most comparable to the property for sale.

#### **Comparable property sales**

These are the three properties sold within five kilometres of the property for sale in the last 18 months that the estate agent or agent's representative considers to be most comparable to the property for sale.

| Address of comparable property       | Price     | Date of sale |
|--------------------------------------|-----------|--------------|
| 13 SIGNATURE DR, ALFREDTON, VIC 3350 | \$850,000 | 06/12/2022   |
| 18 REGAL DR, ALFREDTON, VIC 3350     | \$825,000 | 11/04/2023   |
| 11 TIPPERARY ST, ALFREDTON, VIC 3350 | \$815,000 | 19/09/2022   |